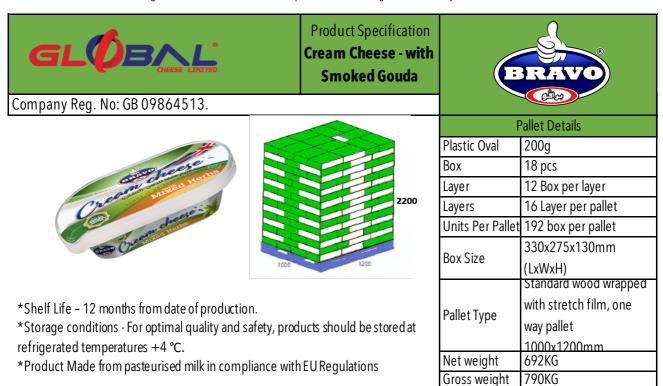

Global Cheese ltd. Reserves the right to make amendments without prior notice unless agreed individually.



| Nutritional Information p | er 100g (Typical) |
|---------------------------|-------------------|
| Грогач                    | 888kj             |
| Energy                    | 207kcal           |
| Protein                   | 9g                |
| Fat                       | 28g               |
| -of which saturates       | 15.5g             |
| Carbohydrate              | 3g                |
| -of which sugars          | 2.5g              |
| Salt                      | 1.7g              |

| Ingredients                                                           |  |
|-----------------------------------------------------------------------|--|
| Full Fat Soft Cheese (Pasteurised Cow's MIIK, Cream, Salt,            |  |
| Culture), <b>Milk</b> Fat, Vegetable Oil, <b>Milk</b> solids Non