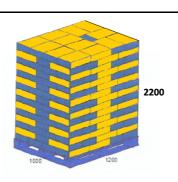

| Pallet Details   |                        |
|------------------|------------------------|
| Plastic Oval     | 200g                   |
| Box              | 18 pcs                 |
| Layer            | 12 Box per layer       |
| Layers           | 16 Layer per pallet    |
| Units Per Pallet | 192 box per pallet     |
| Box Size         | 330x275x130mm          |
|                  | (LxWxH)                |
| Pallet Type      | Standard wood wrapped  |
|                  | with stretch film, one |
|                  | way pallet             |
|                  | 1000x1200mm            |
| Net weight       | 692KG                  |
| Gross weight     | 790KG                  |