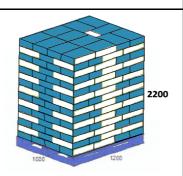

| Pallet Details   |                        |  |
|------------------|------------------------|--|
| Jar              | 240g                   |  |
| Box              | 24 Jars                |  |
| Layer            | 16 Box per layer       |  |
| Layers           | 8 Layer per pallet     |  |
| Units Per Pallet | 128 box per pallet     |  |
| Box Size         | 300x250x260mm          |  |
|                  | (LxWxH)                |  |
| Pallet Type      | Standard wood wrapped  |  |
|                  | with stretch film, one |  |
|                  | way pallet             |  |
|                  | 1000x1200mm            |  |
| Net weight       | 737KG                  |  |
| Gross weight     | 1215KG                 |  |